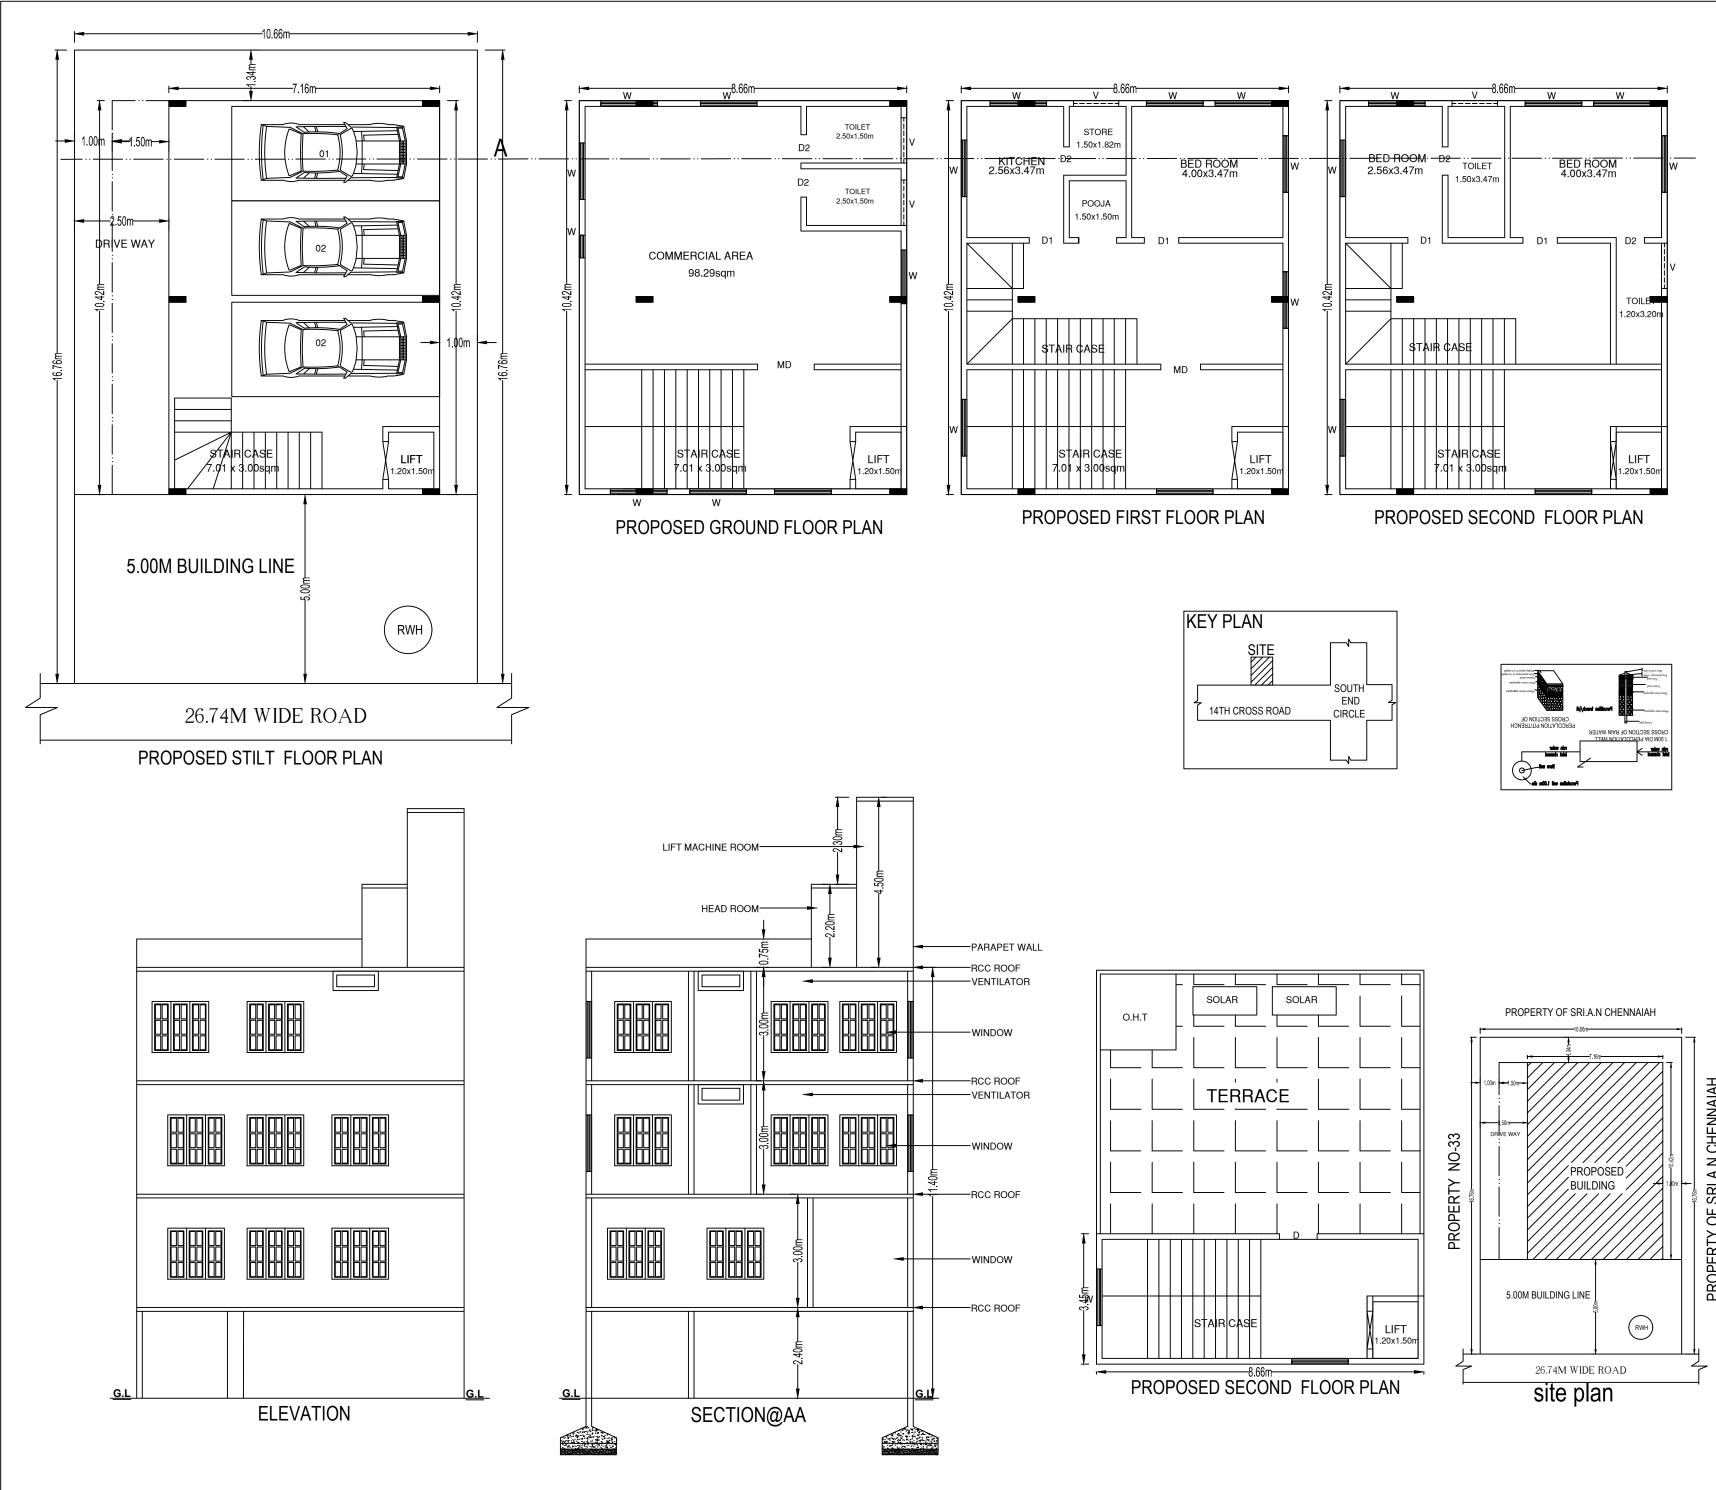

## FAR & Tenement Details

| Block              | No. of    | Total Built<br>Up Area | Deductions (Area in Sq.mt.) |      |                 | Proposed FAR Area<br>(Sq.mt.) |        | Total FAR<br>Area | Tnmt (No.) |        |
|--------------------|-----------|------------------------|-----------------------------|------|-----------------|-------------------------------|--------|-------------------|------------|--------|
|                    | Same Bldg | (Sq.mt.)               | StairCase                   | Lift | Lift<br>Machine | Parking                       | Resi.  | Commercial        | (Sq.mt.)   | (100.) |
| A1<br>(COMMERCIAL) | 1         | 377.01                 | 125.88                      | 7.20 | 1.80            | 65.61                         | 110.16 | 66.36             | 176.52     | 01     |
| Grand<br>Total:    | 1         | 377.01                 | 125.88                      | 7.20 | 1.80            | 65.61                         | 110.16 | 66.36             | 176.52     | 01     |

### Block :A1 (COMMERCIAL)

| Floor Total Built<br>Name Up Area |          | Deductions (Area in Sq.mt.) |      |              |         | Propose<br>(Sq.mt.) | d FAR Area | Total FAR<br>Area | Tnmt (No.) |
|-----------------------------------|----------|-----------------------------|------|--------------|---------|---------------------|------------|-------------------|------------|
|                                   | (Sq.mt.) | StairCase                   | Lift | Lift Machine | Parking | Resi.               | Commercial | (Sq.mt.)          |            |
| Terrace<br>Floor                  | 31.68    | 29.88                       | 0.00 | 1.80         | 0.00    | 0.00                | 0.00       | 0.00              | 00         |
| Second<br>Floor                   | 90.24    | 36.48                       | 1.80 | 0.00         | 0.00    | 51.96               | 0.00       | 51.96             | 00         |
| First Floor                       | 90.24    | 30.24                       | 1.80 | 0.00         | 0.00    | 58.20               | 0.00       | 58.20             | 01         |
| Ground<br>Floor                   | 90.24    | 22.08                       | 1.80 | 0.00         | 0.00    | 0.00                | 66.36      | 66.36             | 00         |
| Stilt Floor                       | 74.61    | 7.20                        | 1.80 | 0.00         | 65.61   | 0.00                | 0.00       | 0.00              | 00         |
| Total:                            | 377.01   | 125.88                      | 7.20 | 1.80         | 65.61   | 110.16              | 66.36      | 176.52            | 01         |

| SCHEDULE OF JOINERY: |      |        |        |     |  |  |  |  |
|----------------------|------|--------|--------|-----|--|--|--|--|
| BLOCK NAME           | NAME | LENGTH | HEIGHT | NOS |  |  |  |  |
| A1 (COMMERCIAL)      | V    | 1.20   | 1.20   | 02  |  |  |  |  |
| A1 (COMMERCIAL)      | W1   | 1.80   | 1.20   | 11  |  |  |  |  |
| A1 (COMMERCIAL)      | W1   | 2.40   | 1.20   | 01  |  |  |  |  |
| A1 (COMMERCIAL)      | W1   | 2.83   | 1.20   | 01  |  |  |  |  |
| A1 (COMMERCIAL)      | W1   | 3.08   | 1.20   | 01  |  |  |  |  |
| A1 (COMMERCIAL)      | W1   | 3.26   | 1.20   | 01  |  |  |  |  |
| A1 (COMMERCIAL)      | W1   | 3.35   | 1.20   | 01  |  |  |  |  |

| SCHEDULE OF JOINERY: |      |        |        |     |  |  |  |  |
|----------------------|------|--------|--------|-----|--|--|--|--|
| BLOCK NAME           | NAME | LENGTH | HEIGHT | NOS |  |  |  |  |
| A1 (COMMERCIAL)      | D2   | 0.75   | 2.10   | 04  |  |  |  |  |
| A1 (COMMERCIAL)      | D1   | 0.91   | 2.10   | 04  |  |  |  |  |
| A1 (COMMERCIAL)      | MD   | 1.20   | 2.10   | 02  |  |  |  |  |

Block USE/SUBUSE Details

| Block Name      | Block Use  | Block SubUse        | Block Structure        | Block Land Use<br>Category |
|-----------------|------------|---------------------|------------------------|----------------------------|
| A1 (COMMERCIAL) | Commercial | Professional Office | Bldg upto 11.5 mt. Ht. | C1                         |
|                 |            |                     |                        |                            |

## Required Parking(Table 7a)

| •                  | •           | <u>'</u>               |          |       |       |            |       |       |
|--------------------|-------------|------------------------|----------|-------|-------|------------|-------|-------|
| Block              | Туре        | Subligg                | Area     | Ur    | nits  |            | Car   |       |
| Name               | туре        | SubUse                 | (Sq.mt.) | Reqd. | Prop. | Reqd./Unit | Reqd. | Prop. |
| A1<br>(COMMERCIAL) | Commercial  | Professional<br>Office | > 0      | 50    | 66.36 | 1          | 1     | 2     |
|                    | Residential | Residential            | 50 - 225 | 1     | -     | 1          | 1     | 1     |
|                    | Total ·     |                        | _        | -     | -     | -          | 2     | 3     |

Parking Check (Table 7b)

| Vehicle Type  |     | Reqd.         | Achieved |               |  |
|---------------|-----|---------------|----------|---------------|--|
| Ī             | No. | Area (Sq.mt.) | No.      | Area (Sq.mt.) |  |
| Car           | 2   | 27.50         | 3        | 41.25         |  |
| Total Car     | 2   | 27.50         | 3        | 41.25         |  |
| Other Parking | -   | -             | -        | 24.36         |  |
| Total         |     | 27.50         |          | 65.61         |  |

## BHRUHAT BENGALURU MAHANAGARA PALIKE

|                                                                                                                                                   |                                                 |                            | SCALE: N1:100   |
|---------------------------------------------------------------------------------------------------------------------------------------------------|-------------------------------------------------|----------------------------|-----------------|
| AREA STATEMENT (BBMP)                                                                                                                             | VERSION NO.: 1.0.15<br>VERSION DATE: 08/09/     | 2020                       |                 |
| PROJECT DETAIL:<br>Authority: BBMP                                                                                                                |                                                 |                            |                 |
| Inward No:                                                                                                                                        | Plot Use: Commercial &                          |                            |                 |
| BBMP/Ad.Com./SUT/0489/20-21<br>Application Type: General                                                                                          | Plot SubUse: Profession                         |                            |                 |
| Proposal Type: Building Permission                                                                                                                | Plot/Sub Plot No.: 13/1                         | rcial Axes                 |                 |
| Nature of Sanction: NEW                                                                                                                           | PID No. (As per Khata E                         |                            |                 |
| Location: RING-II                                                                                                                                 | Locality / Street of the pr<br>JAYANAGAR,BANGAL | operty: 14th CROSS, 3rd BL | .OCK,           |
| Building Line Specified as per Z.R: NA                                                                                                            |                                                 |                            |                 |
| Zone: South                                                                                                                                       |                                                 |                            |                 |
| Ward: Ward-167<br>Planning District: 210-Jayanagar                                                                                                |                                                 |                            |                 |
| AREA DETAILS:                                                                                                                                     |                                                 |                            | SQ.MT.          |
| AREA OF PLOT (Minimum)                                                                                                                            | (A)                                             |                            | 178.66          |
| NET AREA OF PLOT<br>COVERAGE CHECK                                                                                                                | (A-Deductions)                                  |                            | 178.66          |
| Permissible Coverage area (75                                                                                                                     | .00 %)                                          |                            | 133.99          |
| Proposed Coverage Area (41.7                                                                                                                      |                                                 |                            | 74.61           |
| Achieved Net coverage area (<br>Balance coverage area left ( 33                                                                                   |                                                 |                            | 74.61           |
| FAR CHECK                                                                                                                                         | J.Z4 70 j                                       |                            | 59.30           |
| Permissible F.A.R. as per zoni                                                                                                                    |                                                 |                            | 312.65          |
| Additional F.A.R within Ring I                                                                                                                    |                                                 |                            | 0.00            |
| Allowable TDR Area (60% of F<br>Premium FAR for Plot within In                                                                                    |                                                 |                            | 0.00            |
| Total Perm. FAR area (1.75)                                                                                                                       | ,,,,,,,,,,,,,,,,,,,,,,,,,,,,,,,,,,,,,,          |                            | 312.65          |
| Residential FAR                                                                                                                                   |                                                 |                            | 110.16          |
| Commercial FAR<br>Proposed FAR Area                                                                                                               |                                                 |                            | 66.36<br>176.52 |
| Achieved Net FAR Area ( 0.99                                                                                                                      | )                                               |                            | 176.52          |
| Balance FAR Area (0.76)                                                                                                                           |                                                 |                            | 136.13          |
| BUILT UP AREA CHECK<br>Proposed BuiltUp Area                                                                                                      |                                                 |                            | 077.04          |
| Achieved BuiltUp Area                                                                                                                             |                                                 |                            | 377.01          |
| Approval Date : 10/19/2020 3:29:03                                                                                                                | PM                                              | I                          |                 |
|                                                                                                                                                   |                                                 |                            |                 |
|                                                                                                                                                   |                                                 |                            |                 |
| Color Notes                                                                                                                                       |                                                 |                            |                 |
| COLOR INDEX                                                                                                                                       |                                                 |                            |                 |
| PLOT BOUNDARY                                                                                                                                     |                                                 |                            |                 |
| ABUTTING ROAD<br>PROPOSED WORK (COVERAGE AREA)                                                                                                    |                                                 |                            |                 |
| EXISTING (To be retained)                                                                                                                         |                                                 |                            |                 |
| EXISTING (To be demolished)                                                                                                                       |                                                 |                            |                 |
|                                                                                                                                                   |                                                 |                            |                 |
|                                                                                                                                                   |                                                 |                            |                 |
| OWNER'S ADDRESS WITH<br>1.A.C.HARISH E<br>2.SMT.ANITHA<br>3.SRI.NIKHIL.A<br>4.SRI.NISHANT<br>A.C.MANDALI<br>A.S.M. KH<br>, Mandali K M<br>A. U.M. | BABU<br>RANI.R<br>.H<br>H.A.H                   |                            |                 |
| ARCHITECT/ENGINEER/SU                                                                                                                             | PERVISOR 'S SIGNA                               | TURF                       |                 |
| VIDYA N.S                                                                                                                                         | LITTON J JUNA                                   |                            |                 |
| NO: 4, NEXT TO LAKS                                                                                                                               | HMI MEDICAL, N                                  | AGASHETTIHAI               | LLI BUS         |
| STOP, NAGASHETTIH                                                                                                                                 |                                                 |                            |                 |
|                                                                                                                                                   |                                                 |                            |                 |
|                                                                                                                                                   |                                                 |                            |                 |
|                                                                                                                                                   |                                                 |                            |                 |
| Webst                                                                                                                                             |                                                 |                            |                 |
| kur() takan                                                                                                                                       |                                                 |                            |                 |
|                                                                                                                                                   |                                                 |                            |                 |
|                                                                                                                                                   |                                                 |                            |                 |
| PROJECT TITLE :                                                                                                                                   |                                                 |                            |                 |
| PLAN SHOWING PR                                                                                                                                   | OPOSED COM                                      | /IERCIAL AND               |                 |
| RESIDENTIAL BUILD                                                                                                                                 | ING ON PROPE                                    | ERTY NO. 13/1              | ,               |
| 14TH CROSS ROAD                                                                                                                                   |                                                 |                            |                 |
| BANGALORE. WARE                                                                                                                                   |                                                 |                            | D. 59-1-13/1.   |
|                                                                                                                                                   |                                                 |                            |                 |
|                                                                                                                                                   |                                                 |                            |                 |
| DRAWING TITLE :                                                                                                                                   |                                                 |                            |                 |
|                                                                                                                                                   |                                                 |                            |                 |
| SHEET NO : 1                                                                                                                                      |                                                 |                            |                 |
|                                                                                                                                                   |                                                 |                            |                 |